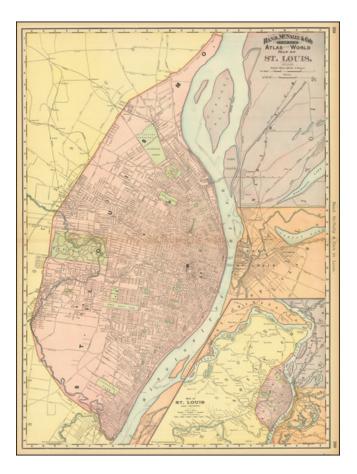

## Map of St. Louis and Vicinity

- Stock#:86432Map Maker:Rand McNally & CompanyDate:1896
- Place:ChicagoColor:ColorCondition:VG+Size:19.5 x 25.5 inches
- **Price:** \$ 145.00

## **Description:**

Rand McNally's map of St.Louis was the best map of the city to appear in a general Commercial Atlas in the 19th Century.

Highly detailed. A fine example of this highly detailed map, from Rand McNally's *Indexed Atlas of the World*, perhaps the best large format late 19th Century Atlas published in America.