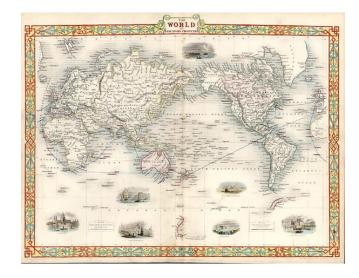

## The World on Mercators Projection

Stock#: 8636 Map Maker: Tallis

Date: 1851 Place: London

**Color:** Hand Colored

**Condition:** VG+

**Size:**  $13 \times 9.5$  inches

**Price:** SOLD

## **Description:**

Stunning full color example of this marvelous map with a beautiful decorative border. Includes 7 decorative vignettes, including Vesuvius, Gibralter, the Pyramids of Ghizeh, London, Constantinople, Niagara and Pont Neuf in Paris. Some portions of the Antarctic now appear for the first time. Engraved for R. Montgomery Martin's Illustrated Atlas. Tallis was one of the last great decorative map makers. His maps are prized for the wonderful vignettes of indigenous scenes, people, etc. Remarkable color.