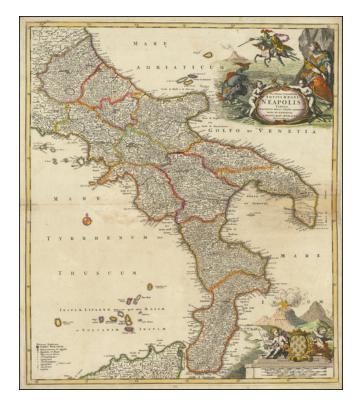

## Novissima & exactissima Totius Regni Neapolis Tabula Praesentis Belli Statui Accommodata Et Exhibita . . .

Stock#: 86356 Map Maker: Homann

**Date:** 1710

Place: Nuremberg
Color: Hand Colored

**Condition:** Fair

## **Description:**

Striking example of Homann's map of the Kingdom of Naples.

Includes a spectacular decorative cartouche with sea monsters, cherubs and flying horses, and a second cartouche with Mt. Vesuvius erupting.