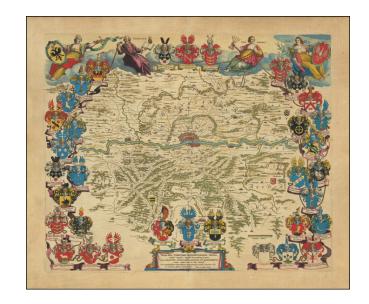

#### One of the Most Decorative Blaeu Maps

Fine old color example of Blaeu's map of the area around Frankfurt am Main, one of Blaeu's most beautiful maps.

The map was chosen as the cover illustration for Tooley's *Dictionary of Mapmakers*.

Over thirty armorials surround the map, with four allegorical figures along the top.