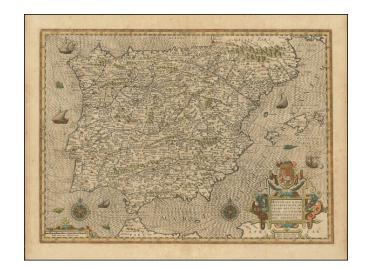

## **Description:**

A striking example of the Kaerius-Hondius map of Spain and Portugal.

The map includes a striking coat of arms, two compass roses, sailing ships, and sea monsters, along with Hondius's unique style for engraving the ocean.

One of the most decorative atlas maps of the Iberian Peninsula published in the 17th century.