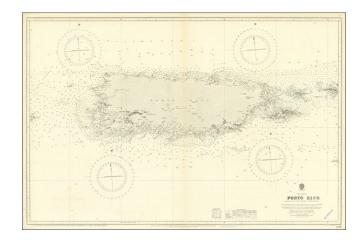

## Porto Rico from the United States Government Charts 1899-1924

**Stock#:** 86324

Map Maker: British Admiralty

Date: 1931
Place: London
Color: Uncolored

**Condition:** VG+

**Size:**  $39 \times 26$  inches

## **Description:**

Scarce British Admiralty sea chart of Puerto Rico and surrounding islands.

Extensive bathymetric data is recorded. Some topographical data is rendered, including the tallest peaks on Puerto Rico with their heights.

Islands such as Viegues and Culebra are named and illustrated in detail.