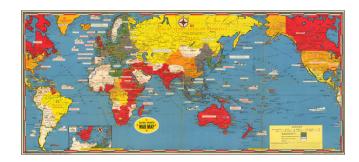

## [World] Dated Events War Map . . .

**Stock#:** 86247 **Map Maker:** Turner

Date: 1942Place: TorontoColor: ColorCondition: VG

**Size:** 38.5 x 17 inches

**Price:** SOLD

## **Description:**

Fine large format map of the World, drawn by Toronto Artist Stanley Turner, one of the best known WWII map illustrators.

This map is updated to about December 1942, with the latest note referencing "Running Rommel Routed Nov - Dec 1942."

Turner's world map went through nearly 30 editions and was changed every few months.