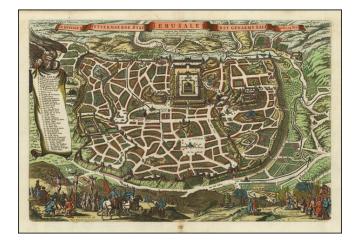

## De Heylige en Wytvermaerde Stadt Ierusalem Eerst Genaemt Salem Genesis 14, Vers 18

| Stock#:    | 86161      |
|------------|------------|
| Map Maker: | Visscher I |

Date:1648Place:AmsterdamColor:Hand ColoredCondition:VG+Size:19 x 12.5 inches

## **Description:**

Striking Bird's-eye view of Jerusalem in exceptional color.

Includes a key locating 36 important buildings.

Jerusalem is illustrated as reported in Genesis 14, with a scene showing Solomon in the foreground and the Crucifixion of Christ on Mt. Cavalry in the lower left.