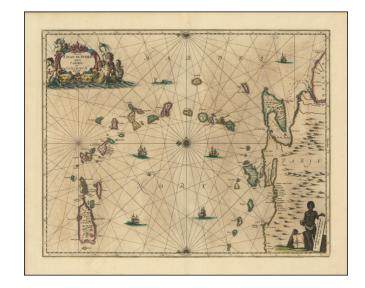

## One of the Earliest Dutch Sea Charts of Puerto Rico and the Windward Islands

Fine example of Jansson's map of the Windward Islands, from Puerto Rico to Trinidad and the Coast of Venezuela.

The map is oriented with east at the top.

Elaborate cartouche, compass rose and sailing ships.