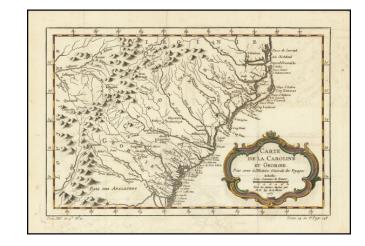

## **Description:**

Detailed map of the region from just north of Albemarle to Jekil Isle, extending inland to the Appalachians and showing part of Eastern Tennessee.

Shows extensive river system, mountains, islands and some early settlements on both sides of the mountains. A nice early regional map. From Bellin's *Histoire General des Voyages*. Nice example.