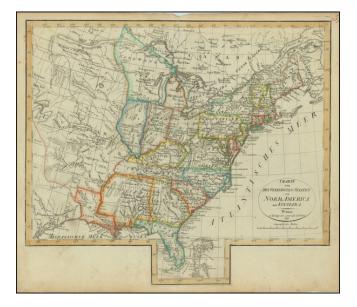

#### With 6 Newly Formed American Territories

Scarce map of the United States shortly after the Louisiana Purchase.

This map follows an 1814 edition, which was the first to add Florida below the original neatline, which has been pasted on as a recent update.

The present 1817 edition is the first to add Michigan Territory, Ohio, Northwest Territory, Illinois Territory, Indiana Territory and Mississippi Territory.

The difference between this map and the 1806 map are indeed noteworthy. West of the Mississippi and especially in the Plains, the map has been greatly updated along the Kansas River and in the western Great Lakes region. Chicago is shown on Lake Michigan. The Spanish New Orleans is shown as are demarcations for the other Spanish territories west of the Mississippi in the newly acquired Louisiana Territory. Substantial additions along the Arkansas River are also shown. Neither the Kansas or the Arkansas appeared on the 1806 edition.

Much greater attention to Indian Details in the west.

Incorporates early discoveries in the Mississippi and Missouri Valleys shortly after the Louisiana Purchase.

### Charte Den Vereinigten Staaten von Nord Ameica wit Luisiana . . . 1817

An outstanding map for mid-continent collectors.

**Detailed Condition:**