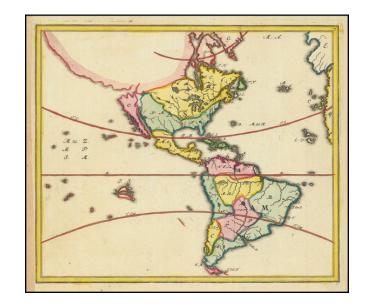

## [America / California as an Island]

Stock#: 86095 Map Maker: Homann

**Date:** 1720

**Place:** Nuremberg

Color:

**Condition:** VG+

**Size:** 11 x 9.5 inches

**Price:** SOLD

## **Description:**

Fascinating map of America, which was included in some editions of Homann's atlas as 1 of a set of 4 maps of the continents.

Shows many of the great cartographic myths, including Island of California, Comagnie Land and the Northwest Passage.