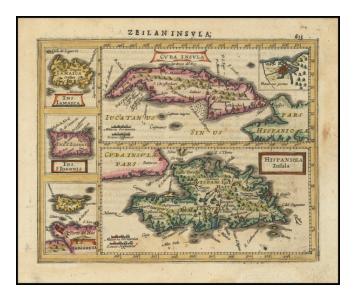

## Cuba Insula [with] Hispaniola Insula [with] Ins. Jamaica [with] Ins. S. Ioannis [with] I.S. Margareta [with] Havana portus

- Stock#:86085Map Maker:Jansson
- Date:1630 circaPlace:AmsterdamColor:Hand ColoredCondition:VGSize:7 x 6 inches

## **Description**:

Nice example of Jansson's map of Cuba, Puerto Rico, Hispaniola and Jamaica, with inset of Havana, from the expanded and enlarged edition of the Mercator-Hondius *Atlas Minor*.

A highly decorative map of the islands, embellished with sea monsters and sailing ships.

This map is updated from earlier editions, being both larger and reconfigured, with the Havana plan moved to the upper right corner.