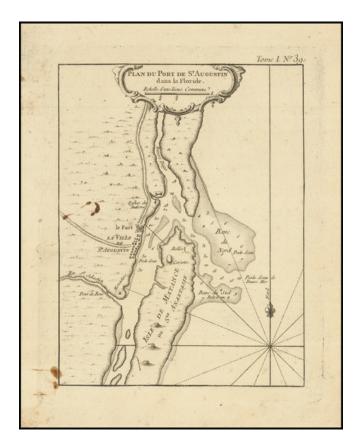

### North America's Oldest City

Fine example of Nicolas Bellin's plan of the Port of St. Augustine, from his Petit Atlas Maritime.

Shows a number of soundings, the town and fort, anchorages and other places of interest.