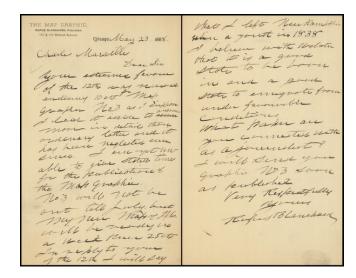

#### <u>Text of Letter</u>

Chicago, May 23, 1888

Charles Marseilles

## (Mapseller Correspondence) [Rufus Blanchard Letter written to Charles Marseilles] (May 23, 1888)

Dear Sir

Your esteemed favor of the 12th was received enclosing 10 cts for Map graphic No. 3 as I ???? ??? it asside to answer more in detail those ordinary letters ???? it has been neglect?? ever seince. I am yet unable to give stated times for the publication of the Map Graphic. No. 3 will not be out till July but my new map of Ill[inois] will be ready ??? a week price 25 cts.

In reply to yours of the 12th I will say I left New Hampshire when a youth in 1838. I believe ???? ??? that it is a grand state to be born in and a grand state to emigrate from under favourable conditions.

What par??? are you connected with as a journalist?

I will send you Graphic No. 3 soon as published.

Very Respectfully Yours,

Rufus Blanchard