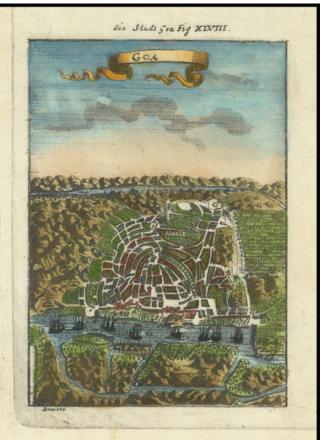

## **Description:**

An attractive birdseye view of this historically strategic city.

From Mallet's monumental Description de l' Univers, first published in Paris in 1683, perhaps the greatest work of its kind in the 17th Century.