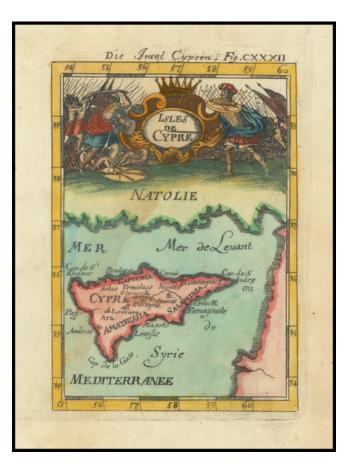

## Barry Lawrence Ruderman Antique Maps Inc.

7407 La Jolla Boulevard La Jolla, CA 92037

www.raremaps.com

(858) 551-8500 blr@raremaps.com

Isles de Cypre

| Stock#:           | 86038            |
|-------------------|------------------|
| Map Maker:        | Mallet           |
| Date:             | 1686             |
| Place:            | Frankfurt        |
| Color:            | Hand Colored     |
| <b>Condition:</b> | VG               |
| Size:             | $4 \ge 6$ inches |
| Price:            | \$ 475.00        |

## **Description:**

Detailed map of Cyprus, with an ornated cartouche and battle scene at the top.

From the first edition of Mallet's monumental *Description de l' Univers*, first published in Paris in 1683, perhaps the greatest work of its kind in the 17th Century.