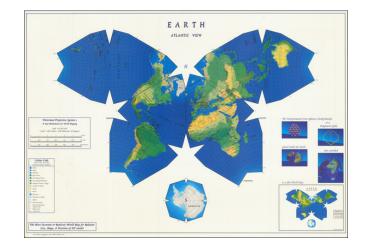

## **Earth Atlantic View [Waterman Projection]**

Stock#: 86011 Map Maker: Waterman

**Date:** 1996

Place:

**Color:** Color **Condition:** VG+

**Size:** 37.5 x 25.75 inches

**Price:** \$ 275.00

## **Description:**

Unusual modern map projection, created by Tim Waterman.

The Waterman "Butterfly" World Map was created by Steve Waterman in 1996. The projection consists of an unfolded polyhedral globe with the shape of a truncated octahedron.

The butterfly map concept was first done by Bernard J.S. Cahill (1866-1944) in 1909.