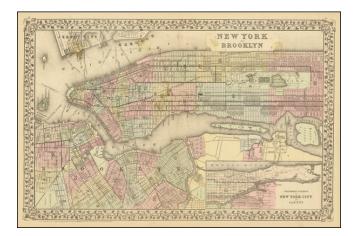

## **Description:**

Detailed map of New York City, Brooklyn, etc., hand colored by wards.

Shows streets, buildings, parks, islands, ship works, ferries, rail lines, etc. Inset of the Northern portion of Manhattan.

One of the best large format commercial atlas maps of the period.