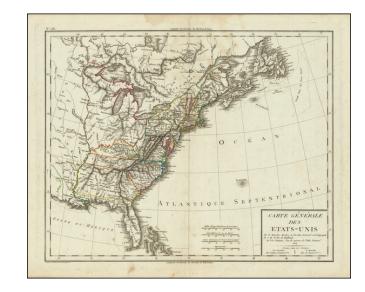

## **Description:**

Scarce map of the United States, extending beyond the Mississippi River and reaching the Upper Missouri, at the time of the Louisiana Purchase.

Oversized Georgia extends to the Mississippi River. East and West Florida are shown. The map pre-dates Ohio.

Many Indian tribes are located.