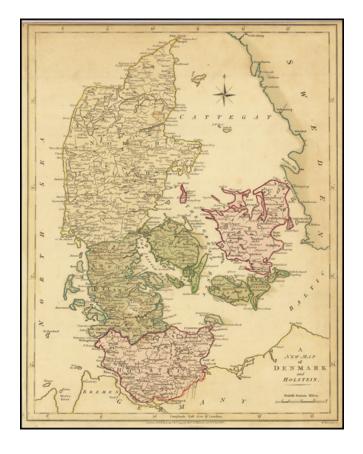

## A New Map of Denmark and Holstein

**Stock#:** 85870 **Map Maker:** Wilkinson

Date: 1794 Place: London

**Color:** Hand Colored

**Condition:** VG

**Size:** 9 x 11.5 inches

**Price:** \$ 125.00

## **Description:**

Detailed map of Denmark & Holstein, colored by provinces, with compass rose.

Shows towns, rivers, mountains, lakes, etc. Striking original wash colors. Robert Wilkinson was active in London as a cartographic publisher from 1785 to 1825. He produced a number of nice works, including a General Atlas and a re-issuance of Bowen & Kitchen's English Atlas, along with excellent large format separate maps.