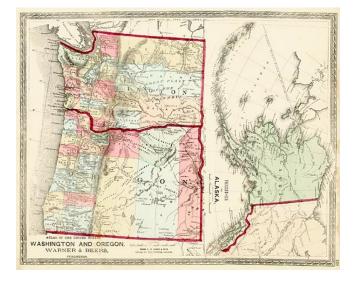

## Barry Lawrence Ruderman Antique Maps Inc.

7407 La Jolla Boulevard La Jolla, CA 92037

www.raremaps.com

(858) 551-8500 blr@raremaps.com

Territory of Alaska [with] Washington & Oregon

| Stock#:<br>Map Maker: | 8583<br>Lloyd  |
|-----------------------|----------------|
| Date:                 | 1873           |
| Place:                | Chicago        |
| Color:                | Hand Colored   |
| <b>Condition:</b>     | VG             |
| Size:                 | 16 x 12 inches |
| Price:                | SOLD           |

## **Description:**

An unsual two map format, with an early territorial Alaska shown above a highly detailed Washington and Oregon, colored by counties and showing early railroads, Indian Tribes, mountains, rivers, etc.