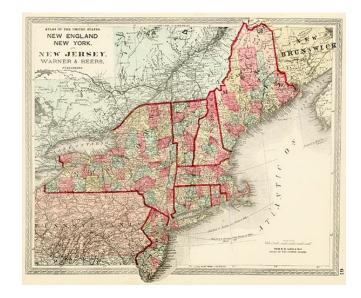

## New England, New York and New Jersey

Stock#: 8582 Map Maker: Lloyd

Date: 1872Place: New YorkColor: Hand Colored

**Condition:** VG+

**Size:**  $16 \times 13$  inches

**Price:** SOLD

## **Description:**

Attractive and detailed map, colored by counties and showing towns, rivers, railroads, lakes, mountains, roads, etc. Very striking image. HH Lloyd's Atlas of the United States was never issued as a separate Atlas. Its only appearance is as a supplement to County and State atlases published by Warner & Beers.