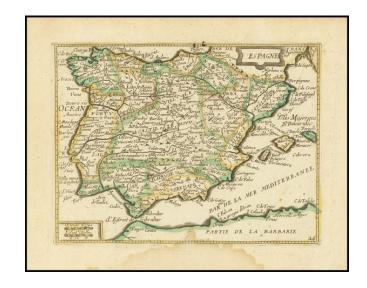

## **Espagne (with Balearic Islands)**

**Stock#:** 85813 **Map Maker:** Picart

**Date:** 1651 circa **Place:** Paris

**Color:** Outline Color

**Condition:** VG

**Size:** 7 x 5 inches

**Price:** SOLD

## **Description:**

Rare map of the Spain, Portugal and the Balearic Islands, published in Paris.

De Fer's map is based upon Jansson's map, published in his *Atlas Minor* in 1628. The first French version of the map was published by Jean Boisseau in 1643.