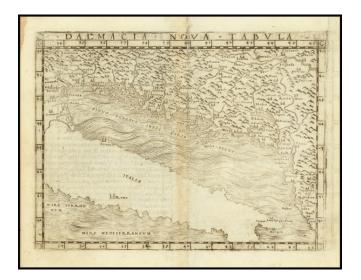

## Barry Lawrence Ruderman Antique Maps Inc.

7407 La Jolla Boulevard La Jolla, CA 92037 www.raremaps.com

(858) 551-8500 blr@raremaps.com

Dalmacia Nova Tabula

| Stock#:<br>Map Maker: | 85812<br>Gastaldi |
|-----------------------|-------------------|
| Date:                 | 1548              |
| Place:                | Venice            |
| Color:                | Uncolored         |
| <b>Condition:</b>     | VG+               |
| Size:                 | 7 x 5 inches      |
| Price:                | \$ 395.00         |

## **Description:**

Nice example of Gastaldi's modern map of the coastal parts of Dalmatia, including parts of Slovenia, Croatia, Bosnia and Herzegovina, Montenegro, and Albania, along with portions of Venice, Istria and the Adriatic Coast.

The map is one of the earliest modern maps of the region, from Gastaldi's *Geografia di Claudio Ptolemeo Alexandrino . . . ,* published in Venice in 1548.

**Detailed Condition:**