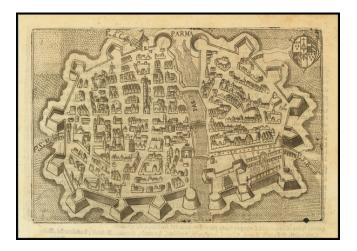

## **Description:**

Detailed view of Parma, from the first edition of Bertelli's *Theatrum Urbium Italicarum*, first published in Venice in 1599.

Includes a detailed image of the town, fortified walls, and a coat of arms.