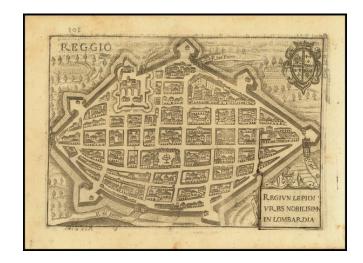

## (Reggio) Regiun Lepidi Urbs Nobilisima In Lombardia

Stock#: 85810 Map Maker: Bertelli

Date: 1599
Place: Venice
Color: Uncolored

**Condition:** VG+

**Size:**  $7 \times 5$  inches

**Price:** \$ 375.00

## **Description:**

Detailed view of Reggio, which appeared in Bertelli's *Theatrum Urbium Italicarum*, first published in Venice in 1599.

Includes a striking view of the town, gates and fortified walls, with large coat of arms.