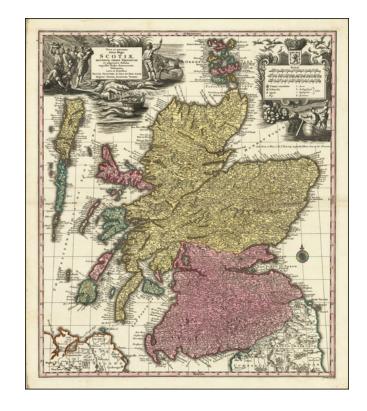

## Nova et accurata totius Regni Scotiae Secundum Omnes Provincias et adjacentes Insulas, exquisito studio determinatae . . .

**Stock#:** 85800 **Map Maker:** Seutter

**Date:** 1740

Place: Augsburg
Color: Hand Colored

### **Description:**

Scarce map of Scotland, published by Seutter.

The map includes two ornate and highly decorative allegorical cartouches, a coat of arms and other embellishments.

#### **Rarity**

We have only had this map twice in over 20 years.