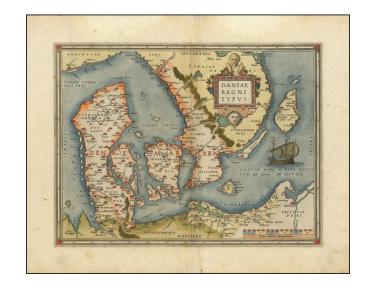

## **Description:**

Striking and highly sought after map of Denmark, from Ortelius' *Theatrum Orbis Terrarum*, the first modern atlas of the World.

The map extends from the Mechlenberg, Pomerania and Prussian Coastlines to the Norwegian Coastline, and extending north to show Stockholm.

Decorative cartouche and massive sailing ship. Based upon Cornelis Anthoniszoon's Caerte van Oostand, and maps by Sgrotehn, Olaus and Jordanus.