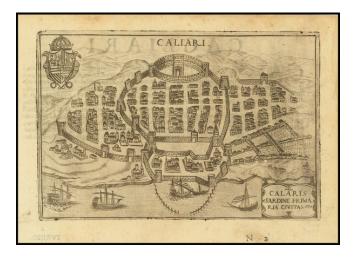

## Barry Lawrence Ruderman Antique Maps Inc.

7407 La Jolla Boulevard La Jolla, CA 92037

www.raremaps.com

(858) 551-8500 blr@raremaps.com

**Calaris Sardine Primaria Civitas** 

| Stock#:<br>Map Maker: | 85764<br>Bertelli  |
|-----------------------|--------------------|
| Date:                 | 1599 circa         |
| Place:                | Venice             |
| Color:                | Uncolored          |
| <b>Condition:</b>     | VG+                |
| Size:                 | $7.5 \ge 5$ inches |
| Price:                | SOLD               |

## **Description:**

Detailed view of Cagliari, which appeared in Bertelli's *Theatrum Urbium Italicarum*, first published in Venice in 1599.

Includes a large coat of arms.