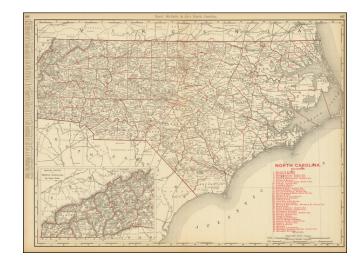

## **Description:**

Scarce Rand McNally map of North Carolina, showing the state in extensive detail. This nice double-page map is one of the largest maps of the state to have appeared in a 19th-century American commercial atlas.

Detail is extensive, with cities, railroads, county lines, islands, and more shown. A list in the lower right enumerates all of the railroads active in the state. An inset in the lower left shows the westernmost part of the state.