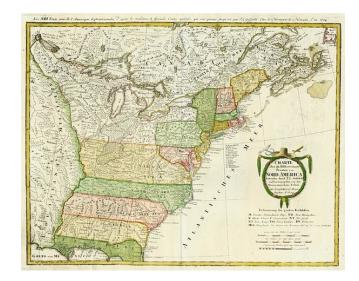

## Charte uber die XIII vereinigte Staaten von Nord-America Entworfen duch F.L. Gussefeld...1784

**Stock#:** 8574 **Map Maker:** Gussefeld

**Date:** 1784

Place: Nuremberg
Color: Hand Colored

**Condition:** VG+

## **Description:**

The first edition of this scarce and under appreciated map of the colonies. The map is remarkable for its detail and the for its unusual placenames. Pennsylvania, Virginia, the Carolinas & Georgia extend to the Mississippi tentatively. Florida also extends to the Mississippi. The rivers & Indian Tribes of the Mississippi Basin are shown in detail. Many early forts are shown. The region west of the Mississippi is Mississippi or Louisiana. A number of other early notes & places shown, including Walker's Establishment in 1750 (Kentucky). Massachusetts Bay is still a province. Neither Maine nor Vermont has been created.