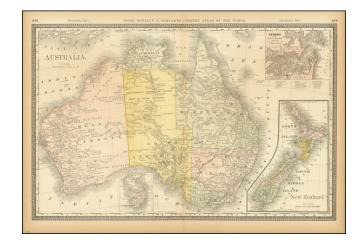

## **Description:**

Marvelous large format map of Australia, with large inset maps of New Zealand and Sydney, and a smaller inset map of Tasmania. West Australia, Victoria, New South Wales, Queensland, North Australia, and a South Australia that extends north to Daly Waters are shown.

Many 19th-century explorations are noted with the explorer and the date, including the ill-fated Burke and Wills expedition of 1861 at the Gulf of Carpentaria. Dashed lines mark the Overland Telegraph down the center of the country and the undersea telegraph cable to Java, connecting Australia to the rest of the world.