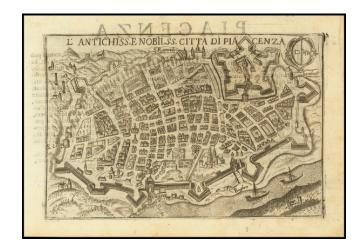

## [Piacenza]. L'Antichiss E Nobilss Citta Di Piacenza

**Stock#:** 85727 **Map Maker:** Bertelli

Date: 1599Place: VeniceColor: Uncolored

**Condition:** VG

**Size:** 7 x 4.5 inches

**Price:** \$ 245.00

## **Description:**

Detailed view of Piaceza, which appeared in Bertelli's *Theatrum Urbium Italicarum*, first published in Venice in 1599.

Includes a striking view of the town, gates and fortified walls, with a large coat of arms.