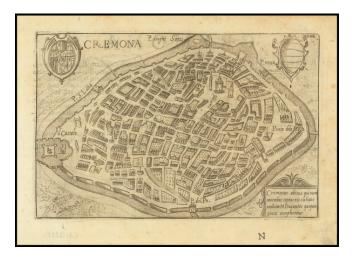

## Cremona

| Stock#:<br>Map Maker: | 85726<br>Bertelli  |
|-----------------------|--------------------|
| Date:                 | 1599               |
| Place:                | Venice             |
| Color:                | Uncolored          |
| <b>Condition:</b>     | VG                 |
| Size:                 | $7 \ge 4.5$ inches |
| Price:                | \$ 295.00          |

## **Description:**

Detailed view of Cremona, which appeared in Bertelli's *Theatrum Urbium Italicarum*, first published in Venice in 1599.

Includes a striking view of the town, gates and fortified walls, with 2 large coats of arms.