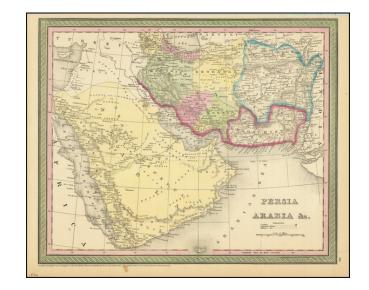

## **Description:**

Detailed map centered on the Arabian peninsula. published in Philadelphia by SA Mitchell.

The map provides a nice depiction of the "Arabia Deserta", with many place names and wells located.

In the Emirates, El Katif, Bahhreinm, Oozoomahb and Taroot are shown on the north coast, along with the so-called Pearl Bank.

Curiously few place names are shown in the area of Dubai and Abu Dhabi).