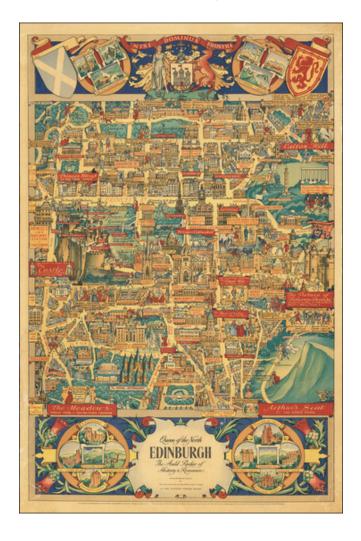

## **Description:**

Excellent pictorial bird's-eye view of central Edinburgh by the important British mapmaker Kerry Lee.

The poster map was prepared for the Travel Association of Great Britain and N. Ireland and the Scottish Tourist Board.

Insets in the lower margin show other landmarks in Scotland.