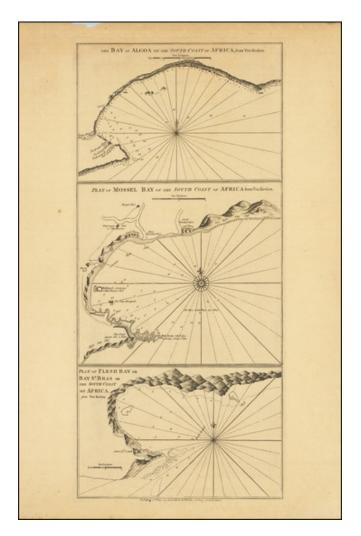

## [South Africa / Algoa Bay, Mossel Bay / Vleesbai ] The Bay of Algoa on the South Coast of Africa . . . | Plan of Mossel Bay on the South Coast of Africa . . . | Plan of Flesh Bay or Bay of St. Bras on The South Coast of Africa

## **Description**:

Fine set of harbor charts showing Mossel Bay, Vleesbai and Algoa Bay on the coast of South Africa.

Each chart includes topographical features, soundsings and man made features.