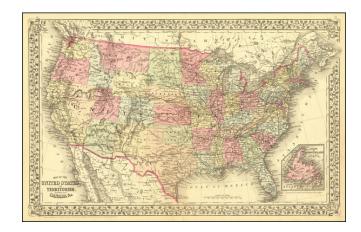

## Map of the United States And Territories, Together with Canada &c.

**Stock#:** 85675 **Map Maker:** Mitchell Jr.

**Date:** 1882

Place: Philadelphia Color: Hand Colored

**Condition:** VG+

**Size:** 21.5 x 14 inches

## **Description:**

Detailed map of the United States, published by SA Mitchell Jr.

This map illustrates the evolving west: Yellowstone is now shown, with a single large Dacotah Territory to the east.

Oklahoma is still called Indian Territory.

The map shows early explorers routes, forts, Indians, railroads, towns, rivers, mountains, etc.