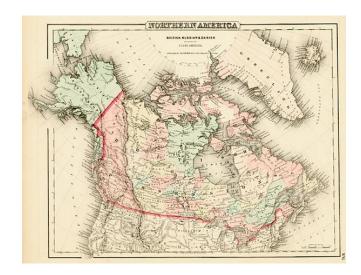

## British, Russian & Danish Possessions In North America

**Stock#:** 8566 **Map Maker:** Colton

Date: 1857
Place: New York
Color: Hand Colored

**Condition:** VG+

**Size:**  $15 \times 13$  inches

Price: SOLD

## **Description:**

Interesting map of the region from Iceland to Russian Possessions (Alaska), colored by provinces. Shows towns, rivers, lakes, islands, forts, etc. An interesting early map. JH Colton was one of the pre-eminent American map publishing firms in the mid-19th Century.