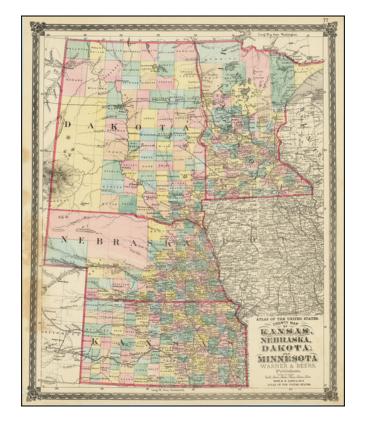

## County Map of Kansas, Nebraska, Dakota and Minnesota

**Stock#:** 85640

Map Maker: Lloyd & Warner & Beers

Date: 1872 Place: Chicago

**Color:** Hand Colored

**Condition:** VG

**Size:** 14.5 x 17.5 inches

**Price:** SOLD

## **Description:**

Scarce 19th-century atlas map of the Plains and Upper Midwest issued by H.H. Lloyd, and here reissued by Warner & Beers.

The map shows towns, railroads, rivers, etc. as railroads were just opening up the Plains to a large influx of white settlers.