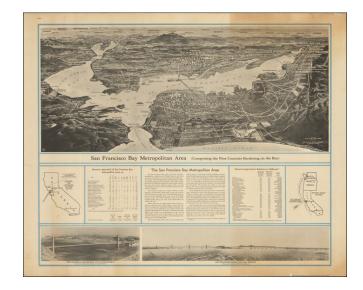

## San Francisco Metropolitan Area (Comprising the Nine Counties Bordering on the Bay)

**Stock#:** 85580

Map Maker: Pacific Gas & Electric

**Date:** 1944

Place: San Francisco Color: Uncolored

**Condition:** VG

## **Description:**

Fine birdseye view of the Bay Area, published by Pacific Gas & Electric Company.

The view notes that it was presented to the San Francisco Bay Industrial Committee.

In the section below the map is a Statement by Dr. Julius Klein, Assistant Secretary of Commerce, before the directors of the Bay Chamber of Commerce and Bay Region Committees on March 24, 1932, with additional facts about employment and commerce.

We note at least two states of the map:

- Dated 1932 -- Taupe colored borders
- Dated 1944 -- Map image significantly updated. Thin blue borders. Two large photos added at the bottom of the image and new statistical information and text