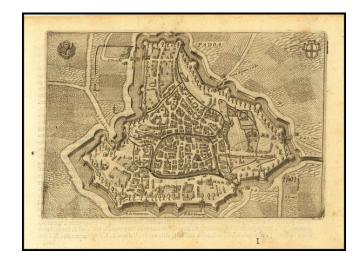

## [Padua] Padoa

**Stock#:** 85567 **Map Maker:** Bertelli

Date: 1599 circaPlace: VeniceColor: Uncolored

**Condition:** VG+

**Size:** 7 x 5 inches

**Price:** \$ 245.00

## **Description:**

Detailed view of the walled town of Padoa which appeared in Bertelli's *Theatrum Urbium Italicarum*, first published in Venice in 1599.

Includes a striking view of the town, main gates and fortified walls, with 2 large coats of arms.