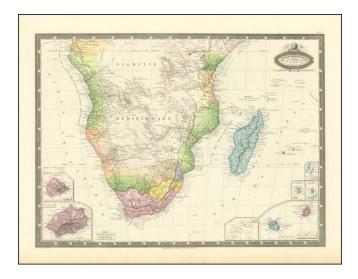

## Afrique Meridionale, Comprenant la Guinee, Inferre, Mozambique, l'Hottentotie, La Colonie Du Cap . . . 1860

Stock#: 85561 Map Maker: Garnier

Date:1860Place:ParisColor:Hand ColoredCondition:VG+Size:18.5 x 14 inches

## **Description:**

One of the most striking and well engraved maps of South Africa published in the mid-19th Century.

Garnier's maps are prized for the engraving quality and delicate coloring.