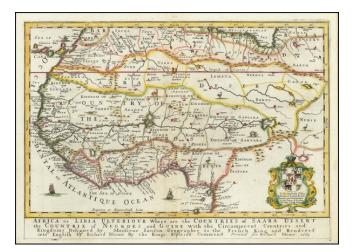

### Rare early edition of Blome's Map of North Africa.

A striking dark impression of Richard Blome's scarce map, the earliest folio sized map of the region to be engraved in England. Includes an elaborate heraldic cartouche and a dedication to the *Royall Adventurers* of England Tradeing into Affrica...

While Speed's atlas was published prior to Blome, the plates were engraved and printed in Amsterdam.

The map demonstrates the naïve engraving style characteristic of 17th Century English engravers, and features an elaborate heraldic cartouche and a dedication to the Royall Adventurers of England Tradeing into Affrica...

Several sailing ships, plus animals in the interior. Blome's maps, because of their rarity and importance in the history of English Cartography, are essential items for regional collectors. Blome first began engraving maps for his *Geographical Description Of The Four Parts Of The World* in 1667. The completed volume was in small folio, and contained 24 maps (plus one duplicated), engraved by Francis Lamb, Thomas Burnford and Wenceslas Hollar. Blome's principal handicap in the production of the atlas was the lack of a domestic mapmaking environment comparable with that in Europe. Also, to finance his work, he undertook subscribers, in exchange for a promise to add their coat of arms to certain maps.

In later editions, if the renewal fee was not paid, Blome added a different subscribers coat of arms, leading to multiple images on various editions of the same map.