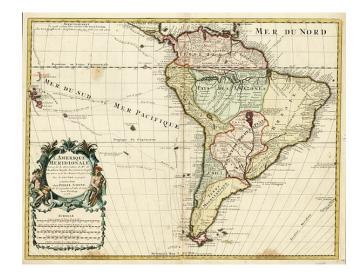

## **Description:**

Decorative detailed map of South America, colored by countries. Includes substantial details along the Amazon and the River Plate, many of which are conjecture. While the coastal regions are quite well known, large tracts of the interior in Terre Magellanique, Bresil, Pays Des Amazons and Provinces De Rio De La Plata remain blank. Extensively annotatged. Includes tracks of 16th & 17th Century explorers including Drake, Schouten, Magellan, Mendana, Olivier, Stirnaento and others to The Salomon Islands and beyond. Gorgeous decorative cartouche. A bit of toning at the fold and several minor stains, else an attractive example. Bottom margin extended for framing.