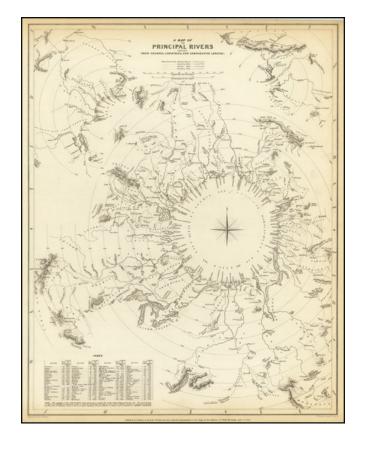

## A Map of the Principal Rivers shewing their Courses, Countries and Comparative Lengths . . .

**Stock#:** 85486 **Map Maker:** SDUK

Date: 1834
Place: London
Color: Uncolored

**Condition:** VG

**Size:** 12.5 x 16 inches

## **Description:**

Interestingly formatted map showing the lengths of the major rivers of the World, with an Index at the bottom left corner.

Published by the Society for the Diffusion of Useful Knowledge.