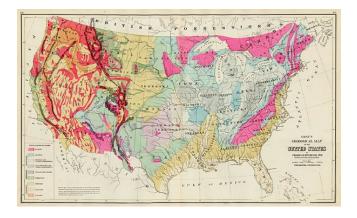

## Gray's Geological Map of the United States By Charles H. Hitchcock PH.D. Professor of Geology in Dartmouth College

- Stock#:8546Map Maker:Gray & Son
- Date:1873Place:PhiladelphiaColor:Hand ColoredCondition:VG+Size:25 x 16 inches

## **Description:**

Colorful map of the United States, exhibiting the geological regions, including Eozoic, Silurian, Deonian and Lower Carboniferous, Coal Measures and Permo-Carboniferous, Triassic and Jurassic, Cretaceous, Teritiary, Alluvium and Volcanic, each coded by color.