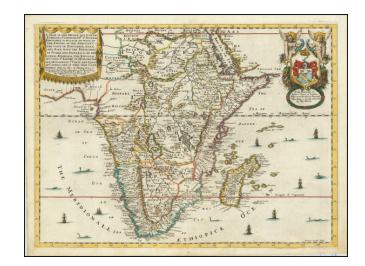

#### An Early English Map of Africa

Nice example of Richard Blome's scarce map of Africa, the earliest folio sized map of the region to be engraved in England.

While Speed's atlas was published prior to Blome, the plates were engraved and printed in Amsterdam. The map demonstrates the naïve engraving style characteristic of 17th Century English engravers and features an elaborate heraldic cartouche and a dedication to the Rt. Worshipfull Sr. William Glynne, Baronet.

Several sailing ships and sea monsters.

Blome's maps, because of their rarity and importance in the history of English Cartography, are essential items for regional collectors. Blome first began engraving maps for his Geographical Description Of The Four Parts Of The World in 1667. The completed volume was in small folio and contained 24 maps (plus one duplicated), engraved by Francis Lamb, Thomas Burnford and Wenceslas Hollar. Blome's principal handicap in the production of the atlas was the lack of a domestic mapmaking environment comparable with that in Europe. Also, to finance his work, he undertook subscribers, in exchange for a promise to add their coat of arms to certain maps.