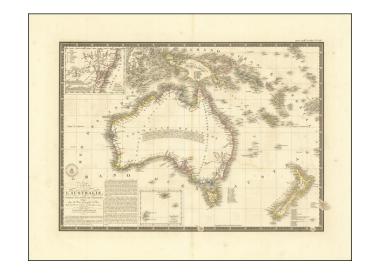

## Carte De L'Australie, (Partie Sud-Oest De La Oceanie) . . . 1826

Stock#: 85400 Map Maker: Lapie

**Date:** 1826 **Place:** Paris

**Color:** Outline Color

**Condition:** VG

**Size:** 20 x 14.5 inches

**Price:** SOLD

## **Description:**

Interesting first edition of Brue's large double-page engraved map of Australia, New Zealand, New Guinea etc., extending to Polynesia, with inset of New South Wales.

Only the coastal regions of Australia are known. Extensive notes within the continent. Excellent detail in New Zealand and throughout the rest of the maps.